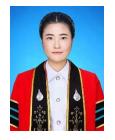

## Example of graduation gown photographs

Undergraduate Degree

Postgraduate Degree (Government officials)

## Postgraduate Degree

Female: White collared shirt with short or long sleeves, white

buttons without pattern, polite hairstyle, no jewelry

Male : Navy blue suit, White collared shirt with long sleeves.

navy blue tie, short and polite hairstyle, no jewelry

(Government officials can wear a government uniform)